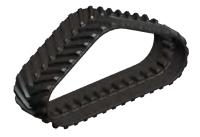

# John Deere 9RX

| REFERENCE | WIDTH | LENGHT | TREAD | PITCH | TREAD<br>HEIGHT | TREAD<br>WIDTH | GUIDE<br>LUGS | PLY | THICKNESS |
|-----------|-------|--------|-------|-------|-----------------|----------------|---------------|-----|-----------|
| 30"x6"x45 | 30"   | 270"   | 84    | 6"    | 2"              | 2"             | 42            | 4   | 1.5"      |

In the John Deere range, friction drive and positive drive technologies coexist, depending on the model.

For friction drives, we manufacture tracks with a short 6-inch pitch, which allows us to have a greater number of tread and drive lugs than most competing tracks, thus improving wear resistance and road performance.

For positive drives, our tracks are exactly the same as their **original dimensions**.

All our tracks feature simultaneous vulcanisation of the tread lugs, the drive studs and the track core, giving them greater resistance to tearing.